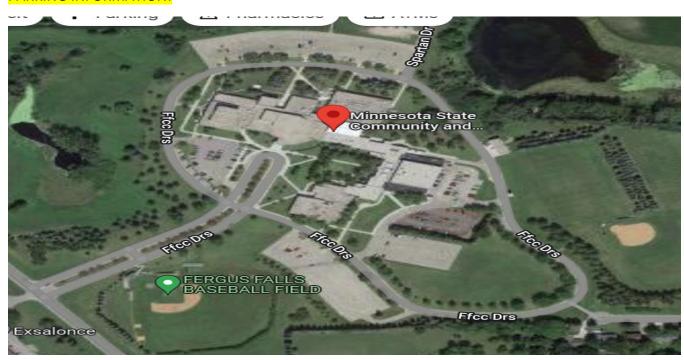

## **PARKING INFORMATION:**

Park in the lot to the east of the baseball field and enter into the doors at the top of the drive-thru "U" to the north of the baseball field...